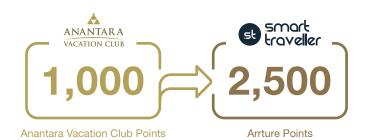

## HOW DO I CONVERT MY ANANTARA VACATION CLUB POINTS TO ARRTURE POINTS?

Not a Smart Traveller member? Click here to enroll.

Once converted, you can enjoy Smart Traveller member privileges:
With an ever-expanding array of premium loyalty rewards programmes, Smart Travellers take your airport and air travel experiences to new heights, offering an enticing range of exclusive rewards and privileges.

\*Each conversion will incur a processing fee of USD 50.